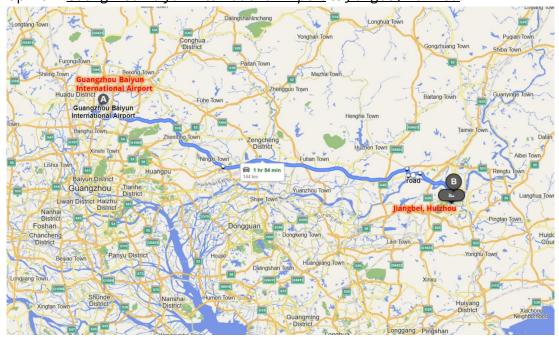

Roadmap from *Guangzhou Baiyun International Airport* to *Jiangbei, Huizhou*:

The above information is for reference only. For latest information, see:

https://www.gbiac.net/byairport-web/traffic/detail?urlKey=huizhou\_en&articleId=4397&tab=1552