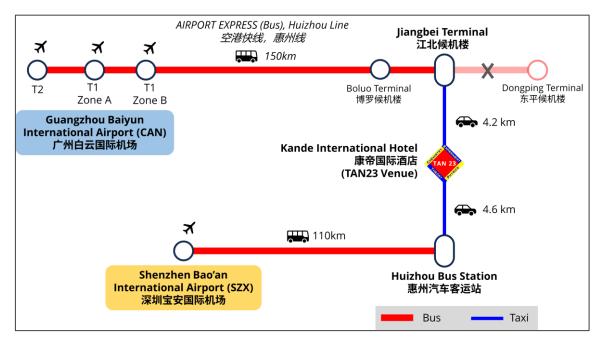

For international participants arriving by air, the nearest international airport is "Shenzhen Bao'an International Airport" (IATA-Code: SZX, app. 110 km by car).

"Guangzhou Baiyun International Airport" (IATA-Code: CAN, app. 150 km by car) is another choice to reach.

There are bus connections to Huizhou from Bao'an and Baiyun International Airport.

## I. From "Shenzhen Bao'an International Airport" to Huizhou city:

|                    | •                                                      |  |  |  |
|--------------------|--------------------------------------------------------|--|--|--|
| Drop-off Location  | Huizhou Bus station                                    |  |  |  |
| Stopover           | Bao'an AirportHuizhou Bus Station                      |  |  |  |
| Ticketing Location | Gate No.17 on the second floor of GTC                  |  |  |  |
| Pick-up Location   | Gate No.17 on the second floor of GTC                  |  |  |  |
| Departure Time     | 08:20/09:10/10:00/10:50/11:40/12:30/13:20/             |  |  |  |
| from T2            | 14:10/15:00/15:50/16:40/17:30/18:20/19:10/20:00/21:00/ |  |  |  |
| Price(CNY)         | 80 yuan                                                |  |  |  |
| Driving time       | About 2 hours                                          |  |  |  |

# II. From "Guangzhou Baiyun International Airport" to Huizhou city:

| Drop-off Location  | Jiangbei                                           |  |  |  |  |
|--------------------|----------------------------------------------------|--|--|--|--|
| Stopover           | T2T1 Zone AT1 Zone BBoluo <b>Jiangbei</b> Dongping |  |  |  |  |
| Ticketing Location | T2: GTC West Bus Station                           |  |  |  |  |
|                    | T1 Zone A: Ticket counter inside Gate A10          |  |  |  |  |
|                    | T1 Zone B: Ticket counter inside Gate B5           |  |  |  |  |
| Pick-up Location   | T2: GTC West Bus Station                           |  |  |  |  |
|                    | T1 Zone A:Outside Gate A3-A5                       |  |  |  |  |
|                    | T1 Zone B:Outside Gate B10-B13                     |  |  |  |  |
| Departure Time     | 09:40/11:30/13:30/15:30/17:30/19:40                |  |  |  |  |
| Price(CNY)         | 100 yuan                                           |  |  |  |  |
| Driving time       | About 2 hours 40 minutes                           |  |  |  |  |