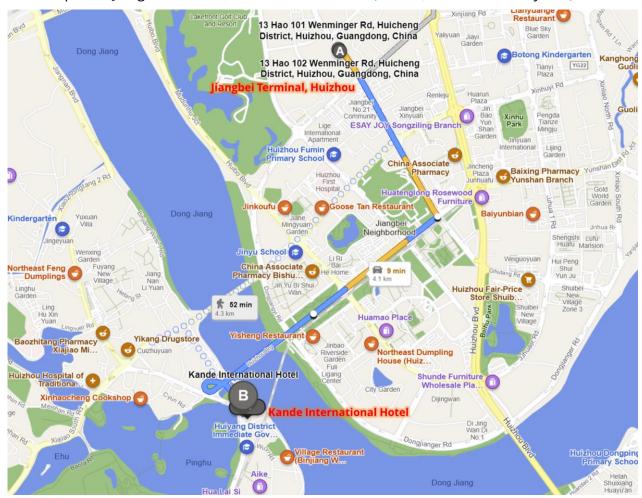

#### Roadmap from *liangbei Terminal, Huizhou* to the *Hotel* (4.2 km, about 15 min by taxi):