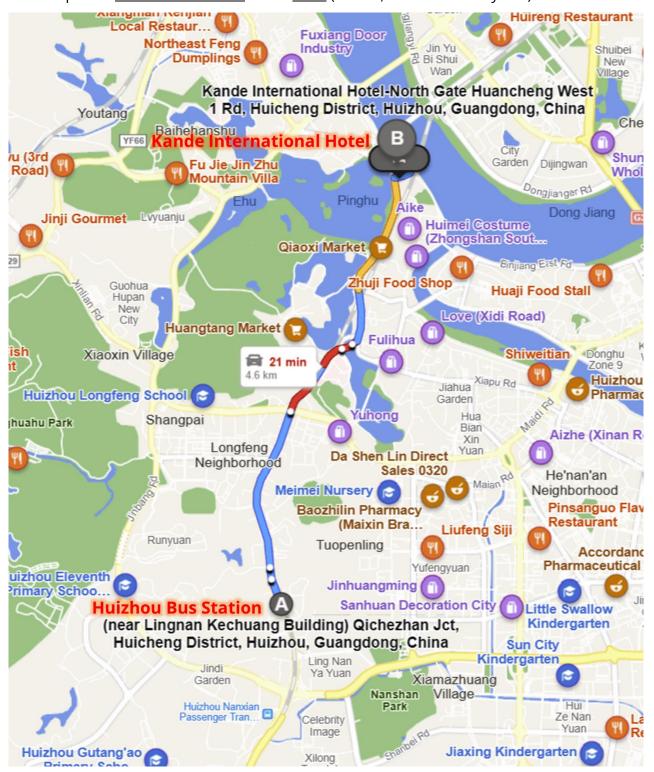

Street view of <a href="Huizhou Bus Station">Huizhou Bus Station</a> (惠州汽车客运站):

TAN23: 3<sup>rd</sup> Circular Roadmap from <u>Huizhou Bus station</u> to the <u>Hotel</u> (4.6 km, about 21 min by taxi):