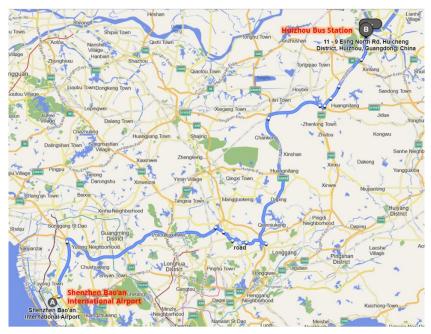

Roadmap from <u>Shenzhen Bao'an International Airport</u> to <u>Huizhou Bus Station</u>:

The above information is for reference only. For latest information, see:

<a href="https://www.szairport.com/szairporten/index.shtml">https://www.szairport.com/szairporten/index.shtml</a> Transport > To & From Guangdong > Huizhou